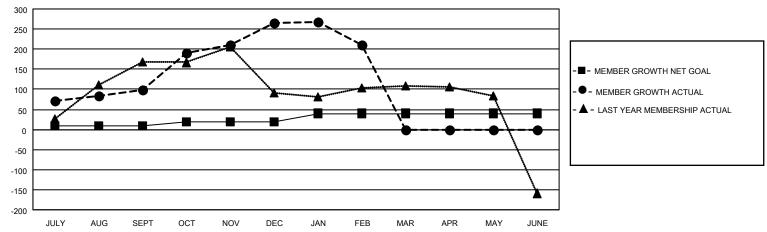

## LOCATION INDIA District 324A3 Results as of: 2/28/2021

| Clubs         |               |             |               | Members               |                        |                         |                                                    |  |
|---------------|---------------|-------------|---------------|-----------------------|------------------------|-------------------------|----------------------------------------------------|--|
|               | RESULTS FOR   | R 2020-2021 |               | RESULTS FOR 2020-2021 |                        |                         |                                                    |  |
| QUARTER       | NEW CLUB GOAL | NEW CLUBS   | DROPPED CLUBS | QUARTER MEMI          | BER GROWTH NET<br>GOAL | MEMBER GROWTH<br>ACTUAL | DROPPED<br>MEMBERS ACTUAL<br>(including transfers) |  |
| JULY/AUG/SEPT | 4             | 3           | 1             | JULY/AUG/SEPT         | 10                     | 204                     | 91                                                 |  |
| OCT/NOV/DEC   | 4             | 1           | 1             | OCT/NOV/DEC           | 10                     | 279                     | 91                                                 |  |
| JAN/FEB/MAR   | 2             | 0           | 3             | JAN/FEB/MAR           | 20                     | 21                      | 73                                                 |  |
| APR/MAY/JUNE  | 0             | 0           | 0             | APR/MAY/JUNE          | 0                      | 0                       | 0                                                  |  |

## GOALS AND ACTUAL MEMBERS CUMULATIVE

| DROPPED CLUBS: 5 |     | 79 CLUBS OF 103 ADDED 1 OR MORE NEW MEMBERS | GENDER DISTRIBUTION             |                |       |
|------------------|-----|---------------------------------------------|---------------------------------|----------------|-------|
|                  |     | NEW MEMBERS                                 | MALE                            | 3,148 (88.38%) |       |
|                  |     |                                             | FEMALE                          | 414 (11.62%)   |       |
| DROPPED MEMBERS  |     |                                             |                                 | ,              |       |
| DECEASED         | 28  | CLICK HERE FOR CUMULATIVE                   | TOTAL FAMILY UNIT MEMBERS       |                | 1,029 |
| CLUB CANCELLED   | 90  | MEMBERSHIP DATA                             |                                 |                | 0.40  |
| OTHER            | 137 |                                             | FAMILY MEMBERS PAYING HALF DUES |                | 610   |
| TOTAL            | 255 |                                             | DOLO                            |                |       |