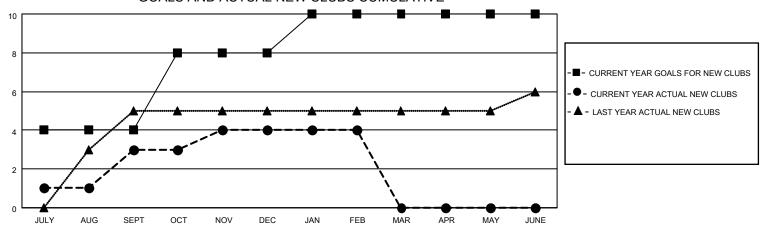

## LOCATION INDIA District 324A3 Results as of: 2/28/2021

| Clubs         |               |             |               | Members               |                        |                         |                                                    |  |
|---------------|---------------|-------------|---------------|-----------------------|------------------------|-------------------------|----------------------------------------------------|--|
|               | RESULTS FOR   | R 2020-2021 |               | RESULTS FOR 2020-2021 |                        |                         |                                                    |  |
| QUARTER       | NEW CLUB GOAL | NEW CLUBS   | DROPPED CLUBS | QUARTER MEMI          | BER GROWTH NET<br>GOAL | MEMBER GROWTH<br>ACTUAL | DROPPED<br>MEMBERS ACTUAL<br>(including transfers) |  |
| JULY/AUG/SEPT | 4             | 3           | 1             | JULY/AUG/SEPT         | 10                     | 204                     | 91                                                 |  |
| OCT/NOV/DEC   | 4             | 1           | 1             | OCT/NOV/DEC           | 10                     | 279                     | 91                                                 |  |
| JAN/FEB/MAR   | 2             | 0           | 3             | JAN/FEB/MAR           | 20                     | 21                      | 73                                                 |  |
| APR/MAY/JUNE  | 0             | 0           | 0             | APR/MAY/JUNE          | 0                      | 0                       | 0                                                  |  |

## GOALS AND ACTUAL NEW CLUBS CUMULATIVE